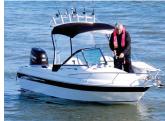

## R-520 WeekEnder

Revival's R520 WeekEnder is influenced by luxury caravans and campers offering versatile and easily-adaptable features to enhance your time afloat.

Boasting snug fitting covers and clears for overnight protection, these can easily be removed and stowed to create a comfortable open-air alfresco with wrap-around waterfront views. As expected, toilets, plush upholstery convertible interior storage and cockpit lighting come standard. Larger models up the ante with plumbed freshwater showers and even a handy sink.

Length

5.25m 2.20m 115hp

Max Power

Tow Weight

1250kg

People

Fuel

100lt