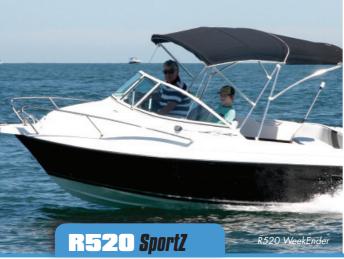

## R-520 OffShore

You want to do it all and need a boat that can keep up with your ever-changing boating lifestyle.

Revival's R520 SportZ hits the water with all the essentials and many so called 'extras' that other boat brands force you to pay for: bowrails, bilge pumps, internal lighting, under-floor fuel tanks, dry and wet storage and loads more.

SportZ's already impressive inventory with fishing-focused inclusions to help you snare to snare the catch of the day: upgraded flip-bolster seats, tackle storage, bimini and clears, alloy or stainless rocket launchers, recessed rod storage, and more.