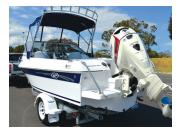

You don't have to be big to make a BIG impression. Evolved from the ever-popular R525 cuddy, the R520 delivers centre-console flexibility but with added comfort and safety.

The versatile R520 is the perfect all-rounder that readily adapts to the needs of adventurous boating families. Fish, ski or explore in one of the most capable 17-footers on the market.

## R-520 OffShore

You want to do it all and need a boat that can keep up with your ever-changing boating lifestyle.

Revival's R520 SportZ hits the water with all the essentials and many so called 'extras' that other boat brands force you to pay for: bowrails, bilge pumps, internal lighting, under-floor fuel tanks, dry and wet storage and loads more.

Simply strap on the outboard of your choice and get it wet.