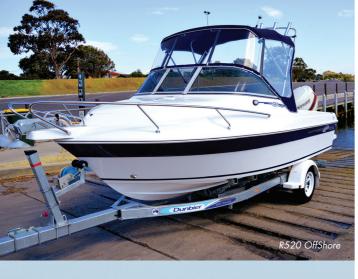

Revival's R520 OffShore spices up the

bimini and clears, alloy or stainless rocket launchers, recessed rod storage, and more. Fish don't tell time or care about the weather, so shouldn't your new boat be just as missionready?