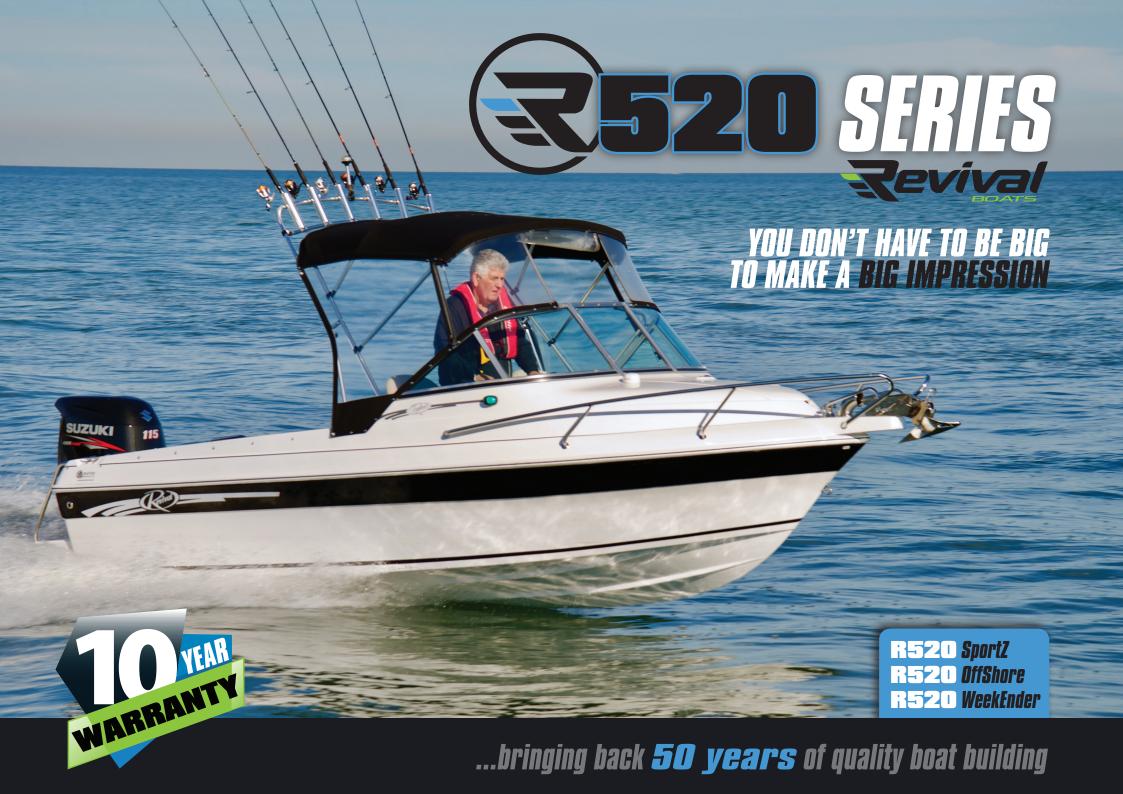

You don't have to be big to make a BIG impression. Evolved from the ever-popular R525 cuddy, the R520 delivers centre-console flexibility but with added comfort and safety.

The versatile R520 is the perfect all-rounder that readily adapts to the needs of adventurous boating families. Fish, ski or explore in one of the most capable 17-footers on the market.